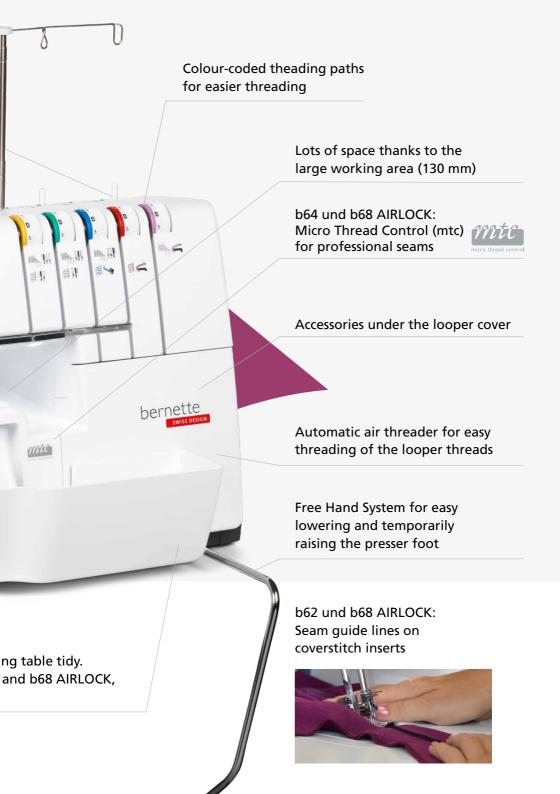

### Overlock/coverstitch combo machine

The b68 AIRLOCK is the top model of the bernette 60 series – a combo machine with which you can create overlock, cover-, chain- and combo stitches. If you are looking for a sturdy and easy-to-use machine that can be used flexibly for different fabrics, threads, and sewing projects, this is the machine for you! Its many strengths include an air threader for easy threading of looper threads, 130 mm of space to the right of the needle for comfortable sewing of large projects – especially for coverstitching – an integrated freearm for sewing cuffs, the bright illumination of the sewing area with 5 LEDs, and the knee lifter system for lowering and temporarily raising the presser foot. 31 different stitches for overlock, cover-, chain- and combo stitches leave nothing to be desired.

### Overlock machine

The b64 AIRLOCK is an overlocker with air threading to automatically thread the loopers. It's never been so easy to get started. The b64 AIRLOCK has even more to offer: the freearm makes it easy to sew sleeves and cuffs. You will love the large work surface to the right of the needle and the slide-on table. 5 LEDs ensure the working area is brightly lit. The presser foot can be lowered and temporarily raised using the bernette Free Hand System, so that your hands remain free to guide the fabric. With 16 different stitches to choose from and a sewing speed of up to 1,300 stitches per minute, you will finish your project in no time!

#### Coverstitch machine

The bernette 62 AIRLOCK is the coverstitch machine of the b60 series. The automatic air threader makes threading the looper thread child's play. The machine has 4 coverstitches and 3 chainstitches and can be used for countless applications, with which different fabric types – stretchy fabrics in particular – can be sewn perfectly. The presser foot can be lowered and temporarily raised with the knee lifter, leaving both hands free to guide the fabric. The slide-on table and matching coverstitch insert increase the sewing area and provide sufficient space for large projects. Thanks to the 5 LEDs, the large working area is brightly illuminated.