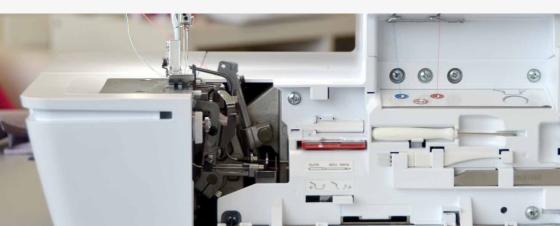

### Overlock/coverstitch combo machine

The b68 AIRLOCK is the top model of the bernette 60 series – a combo machine with which you can create overlock, cover-, chain- and combo stitches. If you are looking for a sturdy and easy-to-use machine that can be used flexibly for different fabrics, threads, and sewing projects, this is the machine for you! Its many strengths include an air threader for easy threading of looper threads, 130 mm of space to the right of the needle for comfortable sewing of large projects – especially for coverstitching – an integrated freearm for sewing cuffs, the bright illumination of the sewing area with 5 LEDs, and the knee lifter system for lowering and temporarily raising the presser foot. 31 different stitches for overlock, cover-, chain- and combo stitches leave nothing to be desired.