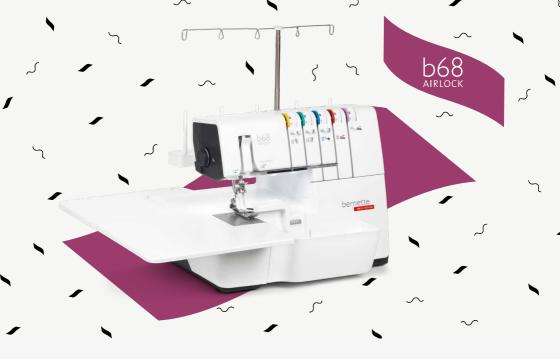

# bernette 68 AIRLOCK

### Overlock/coverstitch combo machine

The b68 AIRLOCK is the top model of the bernette 60 series – a combo machine with which you can create overlock, cover-, chain- and combo stitches. If you are looking for a sturdy and easy-to-use machine that can be used flexibly for different fabrics, threads, and sewing projects, this is the machine for you! Its many strengths include an air threader for easy threading of looper threads, 130 mm of space to the right of the needle for comfortable sewing of large projects – especially for coverstitching – an integrated freearm for sewing cuffs, the bright illumination of the sewing area with 5 LEDs, and the knee lifter system for lowering and temporarily raising the presser foot. 31 different stitches for overlock, cover-, chain- and combo stitches leave nothing to be desired.