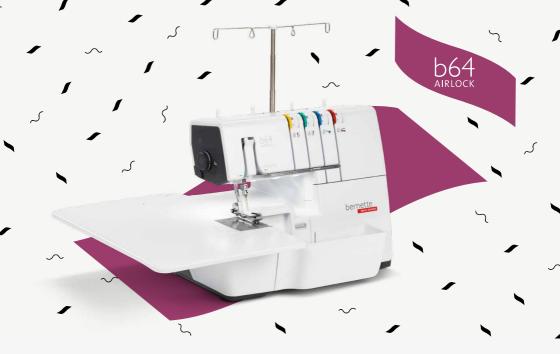

# bernette 64 AIRLOCK

### Overlock machine

The b64 AIRLOCK is an overlocker with air threading to automatically thread the loopers. It's never been so easy to get started. The b64 AIRLOCK has even more to offer: the freearm makes it easy to sew sleeves and cuffs. You will love the large work surface to the right of the needle and the slide-on table. 5 LEDs ensure the working area is brightly lit. The presser foot can be lowered and temporarily raised using the bernette Free Hand System, so that your hands remain free to guide the fabric. With 16 different stitches to choose from and a sewing speed of up to 1,300 stitches per minute, you will finish your project in no time!