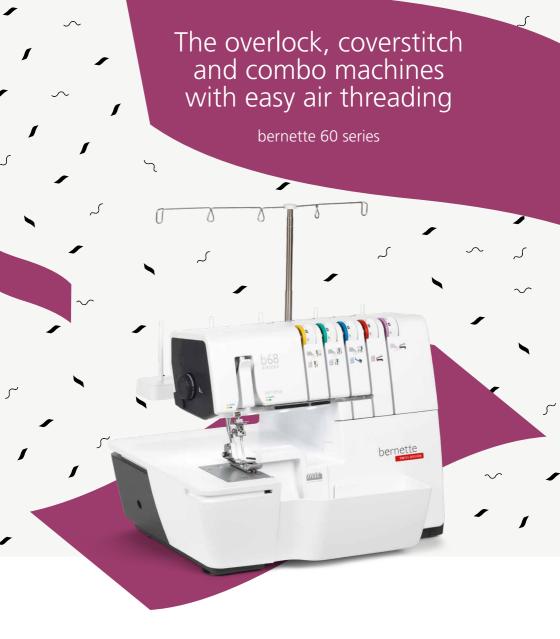

# bernette 68 AIRLOCK

### Overlock/coverstitch combo machine

The b68 AIRLOCK is the top model of the bernette 60 series – a combo machine with which you can create overlock, cover-, chain- and combo stitches. If you are looking for a sturdy and easy-to-use machine that can be used flexibly for different fabrics, threads, and sewing projects, this is the machine for you! Its many strengths include an air threader for easy threading of looper threads, 130 mm of space to the right of the needle for comfortable sewing of large projects – especially for coverstitching – an integrated freearm for sewing cuffs, the bright illumination of the sewing area with 5 LEDs, and the knee lifter system for lowering and temporarily raising the presser foot. 31 different stitches for overlock, cover-, chain- and combo stitches leave nothing to be desired.