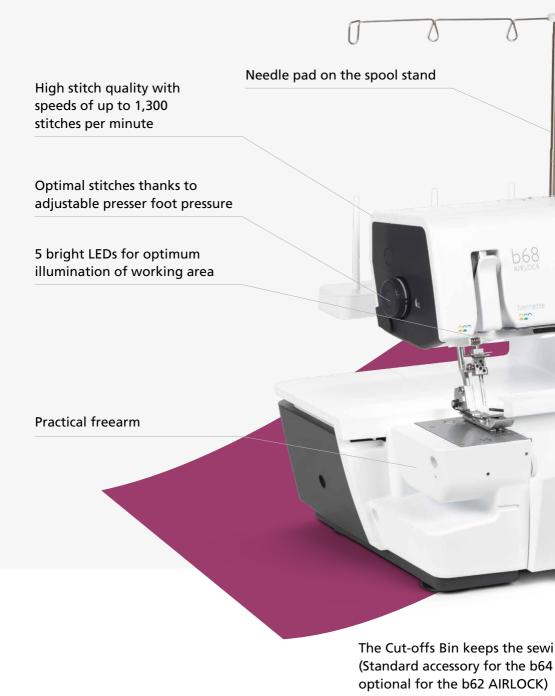

### Overlock/coverstitch combo machine

The b68 AIRLOCK is the top model of the bernette 60 series – a combo machine with which you can create overlock, cover-, chain- and combo stitches. If you are looking for a sturdy and easy-to-use machine that can be used flexibly for different fabrics, threads, and sewing projects, this is the machine for you! Its many strengths include an air threader for easy threading of looper threads, 130 mm of space to the right of the needle for comfortable sewing of large projects – especially for coverstitching – an integrated freearm for sewing cuffs, the bright illumination of the sewing area with 5 LEDs, and the knee lifter system for lowering and temporarily raising the presser foot. 31 different stitches for overlock, cover-, chain- and combo stitches leave nothing to be desired.

### Overlock machine

The b64 AIRLOCK is an overlocker with air threading to automatically thread the loopers. It's never been so easy to get started. The b64 AIRLOCK has even more to offer: the freearm makes it easy to sew sleeves and cuffs. You will love the large work surface to the right of the needle and the slide-on table. 5 LEDs ensure the working area is brightly lit. The presser foot can be lowered and temporarily raised using the bernette Free Hand System, so that your hands remain free to guide the fabric. With 16 different stitches to choose from and a sewing speed of up to 1,300 stitches per minute, you will finish your project in no time!